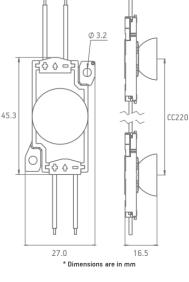

# **GENERAL SPECIFICATIONS**

| SUPPLY VOLTAGE        | 700 mA                 |  |
|-----------------------|------------------------|--|
| POWER                 | 2.1 W                  |  |
| RECOMMENDED DEPTH     | From 140 to 200 mm     |  |
| CC DISTANCE           | 220 mm                 |  |
| BINNING               | 3 SDCM                 |  |
| OPERATING TEMPERATURE | -35 °C ~ +50 °C        |  |
| STORAGE TEMPERATURE   | +5 °C ~ +90 °C         |  |
| STORAGE CONDITIONS    | Relative humidity <60% |  |
| CERTIFICATION         | CE and RoHS compliant  |  |
| IP CLASS              | IP 67                  |  |
| LIFETIME              | L70 60,000 h           |  |
| WARRANTY              | 5 years*               |  |