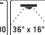

# **CROWN DUO STAR**



With Crown DUO STAR we enable costeffective illumination of big depth doublesided light boxes. Carbon fiber plastic housing
and patented ventilation system allowed us to
make lightweight module with impressive
ventilation. Therefore, high-power LED could
be installed. Special acrylic elliptical lens
grants wide angle uniform light distribution
pattern.

# **APPLICATION**

- High brightness illumination of big depth double-sided light boxes
- Recommended depth 140 200 mm

#### FEATURES & BENEFITS

- High efficiency over 124 lm/W
- Special acrylic elliptical lens
- · Carbon fiber plastic housing
- · Patented ventilation system
- IP67 protection class
- 5-year warranty

















# **GENERAL SPECIFICATIONS**

| SUPPLY VOLTAGE        | 700 mA                 |  |
|-----------------------|------------------------|--|
| POWER                 | 2.1 W                  |  |
| RECOMMENDED DEPTH     | From 140 to 200 mm     |  |
| CC DISTANCE           | 220 mm                 |  |
| BINNING               | 3 SDCM                 |  |
| OPERATING TEMPERATURE | -35 °C ~ +50 °C        |  |
| STORAGE TEMPERATURE   | +5 °C ~ +90 °C         |  |
| STORAGE CONDITIONS    | Relative humidity <60% |  |
| CERTIFICATION         | CE and RoHS compliant  |  |
| IP CLASS              | IP 67                  |  |
| LIFETIME              | L70 60,000 h           |  |
| WARRANTY              | 5 years*               |  |



<sup>\*</sup>Warranty is applied only and if storage,