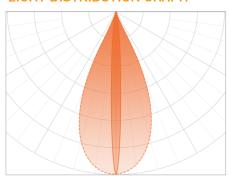

--|------------------------|--|
| POWER                 | 2.1 W                  |  |
| RECOMMENDED DEPTH     | From 140 to 200 mm     |  |
| CC DISTANCE           | 220 mm                 |  |
| BINNING               | 3 SDCM                 |  |
| OPERATING TEMPERATURE | -35 °C ~ +50 °C        |  |
| STORAGE TEMPERATURE   | +5 °C ~ +90 °C         |  |
| STORAGE CONDITIONS    | Relative humidity <60% |  |
| CERTIFICATION         | CE and RoHS compliant  |  |
| IP CLASS              | IP 67                  |  |
| LIFETIME              | L70 60,000 h           |  |
| WARRANTY              | 5 years*               |  |



<sup>\*</sup>Warranty is applied only and if storage, mounting and maintenance conditions, stated in the installation guide, are followed.

#### LIGHT DISTRIBUTION GRAPH



Beam angle: 36° x 16°

#### ORDERING INFORMATION

| SKU                 | POWER, W | LUMEN OUTPUT, LM | COLOUR TEMP. |
|---------------------|----------|------------------|--------------|
| BMP-S52.4-01EX0ELW1 | 2.1      | 260              | 6500 K       |

# **PACKAGING**

| CHAIN                         | BAG                           | вох                            |
|-------------------------------|-------------------------------|--------------------------------|
| 15 pcs (net weight: 0.193 kg) | 30 pcs (net weight: 0.689 kg) | 300 pcs (net weight: 7.900 kg) |

 $\hbox{@ 2021, All rights reserved BaltLED, UAB. Specifications are subject to change without notice.}$