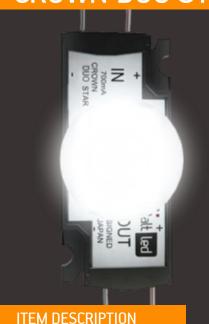

# **CROWN DUO STAR**

With Crown DUO STAR we enable costeffective illumination of big depth doublesided light boxes. Carbon fiber plastic housing
and patented ventilation system allowed us to
make lightweight module with impressive
ventilation. Therefore, high-power LED could
be installed. Special acrylic elliptical lens
grants wide angle uniform light distribution
pattern.

#### FEATURES & BENEFITS

- High efficiency over 124 lm/W
- Special acrylic elliptical lens
- · Carbon fiber plastic housing
- · Patented ventilation system
- IP67 protection class
- 5-year warranty

# **GENERAL SPECIFICATIONS**

| SUPPLY VOLTAGE        | 700 mA                 |  |
|-----------------------|------------------------|--|
| POWER                 | 2.1 W                  |  |
| RECOMMENDED DEPTH     | From 140 to 200 mm     |  |
| CC DISTANCE           | 220 mm                 |  |
| BINNING               | 3 SDCM                 |  |
| OPERATING TEMPERATURE | -35 °C ~ +50 °C        |  |
| STORAGE TEMPERATURE   | +5 °C ~ +90 °C         |  |
| STORAGE CONDITIONS    | Relative humidity <60% |  |
| CERTIFICATION         | CE and RoHS compliant  |  |
| IP CLASS              | IP 67                  |  |
| LIFETIME              | L70 60,000 h           |  |
| WARRANTY              | 5 years*               |  |