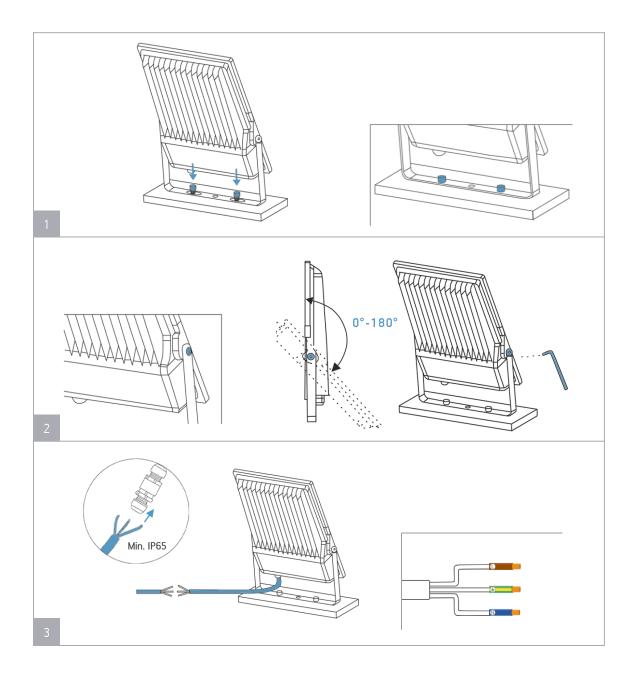

installed properly.
- Avoid direct eye exposure to the light source while it is on.
- Do not operate luminaire with damaged parts.
- To prevent wiring damage or abrasion, do not expose wiring to edges of sheet metal or other sharp objects.
- The manufacturer shall not be liable for any damage resulting from inappropriate modifications to the luminaire or faulty installation.
- Do not cover the luminaire with any objects
- Do not mount the luminaire onto ordinary combustible materials directly in any circumstances.
- Do not use the product in a closed environment.

If you have any questions, contact the manufacturer.

© 2022, All rights reserved BaltLED, UAB. Specifications are subject to change without notice.

# 5 WARRANTY



## IP65









## LOONLUX SL FLOODLIGHT INSTALLATION GUIDE