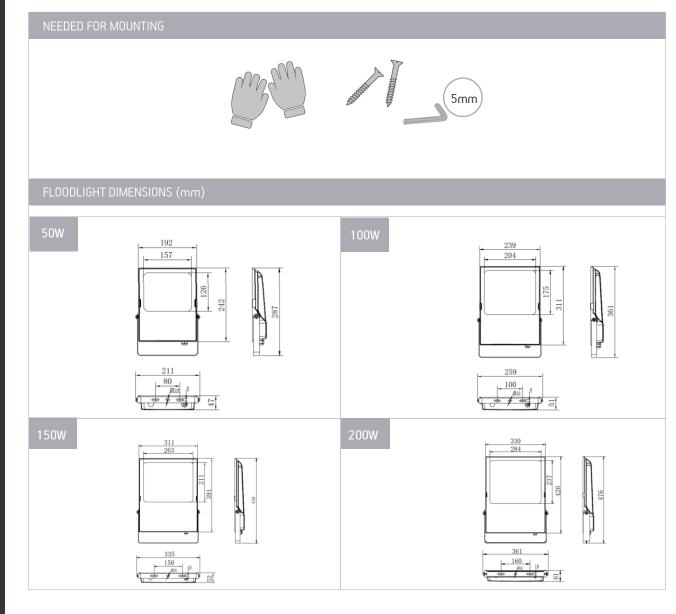

## LOONLUX SL FLOODLIGHT INSTALLATION GUIDE



### WARNING

- Turn power off before inspection, installation or removal.
- Properly ground electrical enclosure.
- Luminaire may fall down if not installed properly.
- Avoid direct eye exposure to the light source while it is on.
- Do not operate luminaire with damaged parts.
- To prevent wiring damage or abrasion, do not expose wiring to edges of sheet metal or other sharp objects.
- The manufacturer shall not be liable for any damage resulting from inappropriate modifications to the luminaire or faulty installation.
- Do not cover the luminaire with any objects
- Do not mount the luminaire onto ordinary combustible materials directly in any circumstances.
- Do not use the product in a closed environment.

If you have any questions, contact the manufacturer.

© 2022, All rights reserve