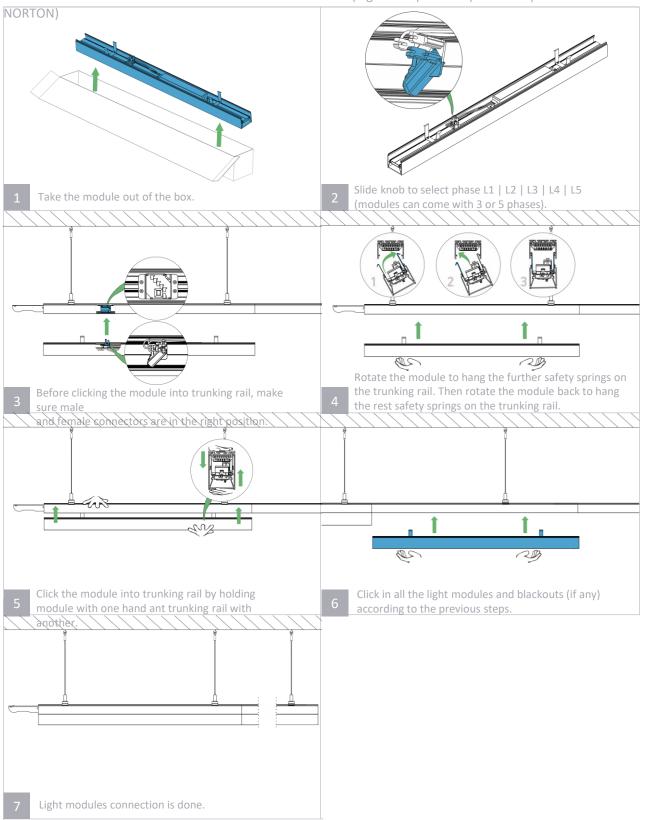

### 2.2. LIGHT MODULE CONNECTED TO OTHER TRUNKING (e.g. VECO | SITECO | LUDWIG |