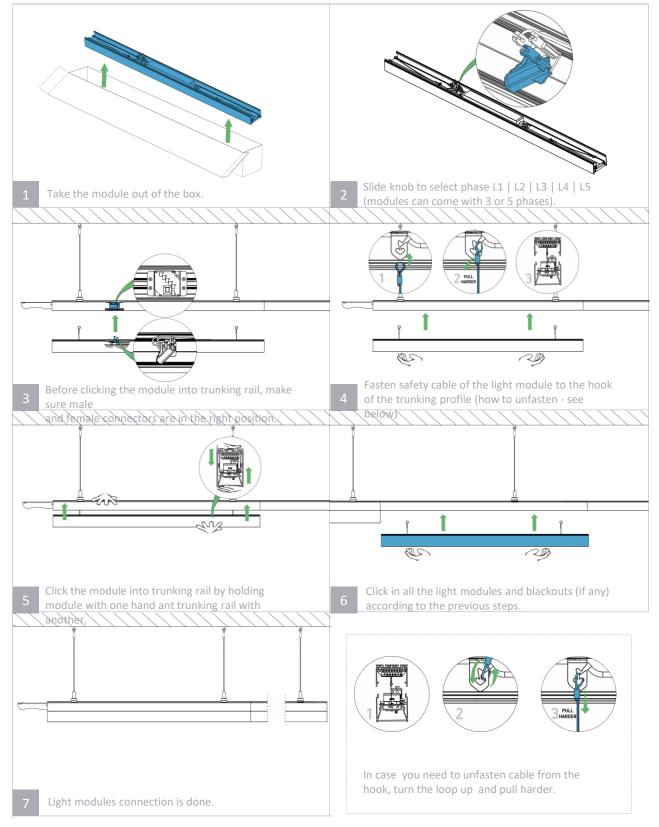

|

### WARNING

### ! Turn power off before inspection, installation or removal.

- Installation should be performed only by qualified electrician.
- Properly ground electrical enclosure.
- Perform installation in dry location only.
- Luminaire may fall down if not installed properly.
- Avoid direct eye exposure to the light source while it is on.
- © 2023, All rights reserved BaltLED, UAB. Specifications are subject to change without notice.

- For indoor use only.
- Do not operate luminaire with damaged parts.
- The manufacturer shall not be liable for any damage resulting from inappropriate modifications to the luminaire or faulty installation.

If you have any questions, contact the manufacturer.

Balt led

**1. TRUNKING** 





### 2.1. LIGHT MODULE CONNECTED TO SEAGULL TRUNKING





### 2.2. LIGHT MODULE CONNECTED TO OTHER TRUNKING (e.g. VECO | SITECO | LUDWIG |





### **3. CONNECTING FEEDER**

3.1. 857 MM POWER FEEDER (TRUNKING ONLY)





### 3. CONNECTING FEEDER 3.2. 202 MM POWER FEEDER