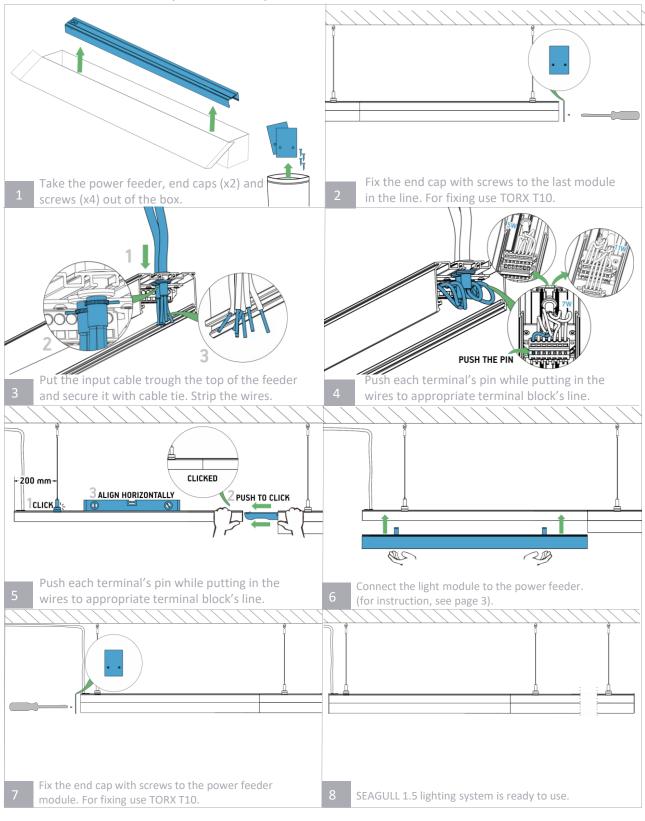

ground electrical enclosure.
- Perform installation in dry location only.
- Luminaire may fall down if not installed properly.
- Avoid direct eye exposure to the light source while it is on.
- © 2023, All rights reserved BaltLED, UAB. Specifications are subject to change without notice.

- For indoor use only.
- Do not operate luminaire with damaged parts.
- The manufacturer shall not be liable for any damage resulting from inappropriate modifications to the luminaire or faulty installation.

If you have any questions, contact the manufacturer.

Balt led

**1. TRUNKING** 





### 2.1. LIGHT MODULE CONNECTED TO SEAGULL TRUNKING





### 2.2. LIGHT MODULE CONNECTED TO OTHER TRUNKING (e.g. VECO | SITECO | LUDWIG |





### **3. CONNECTING FEEDER**

3.1. 857 MM POWER FEEDER (TRUNKING ONLY)





### 3. CONNECTING FEEDER 3.2. 202 MM POWER FEEDER