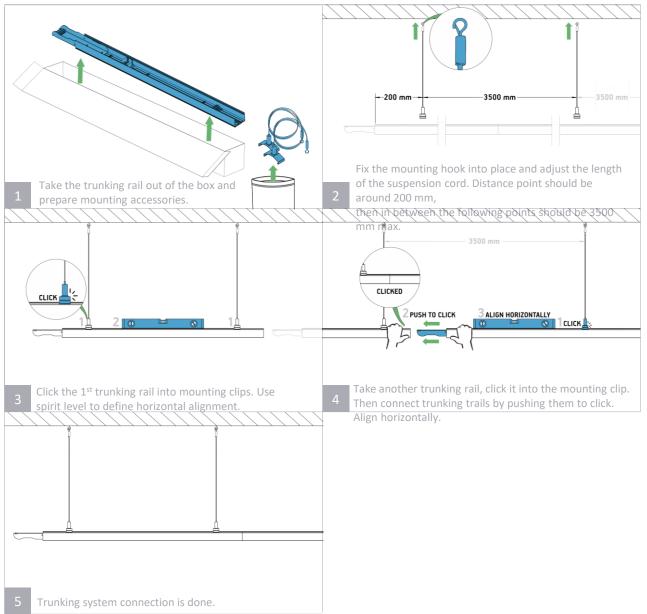

Universal (trunking only) | 857   | 57.5  | 40              |

### WARNING

### ! Turn power off before inspection, installation or removal.

- Installation should be performed only by qualified electrician.
- Properly ground electrical enclosure.
- Perform installation in dry location only.
- Luminaire may fall down if not installed properly.
- Avoid direct eye exposure to the light source while it is on.
- © 2023, All rights reserved BaltLED, UAB. Specifications are subject to change without notice.

- For indoor use only.
- Do not operate luminaire with damaged parts.
- The manufacturer shall not be liable for any damage resulting from inappropriate modifications to the luminaire or faulty installation.

If you have any questions, contact the manufacturer.

Balt led

**1. TRUNKING** 





### 2.1. LIGHT MODULE CONNECTED TO SEAGULL TRUNKING





### 2.2. LIGHT MODULE CONNECTED TO OTHER TRUNKING (e.g. VECO | SITECO | LUDWIG |





### **3. CONNECTING FEEDER**

3.1. 857 MM POWER FEEDER (TRUNKING ONLY)





### 3. CONNECTING FEEDER 3.2. 202 MM POWER FEEDER