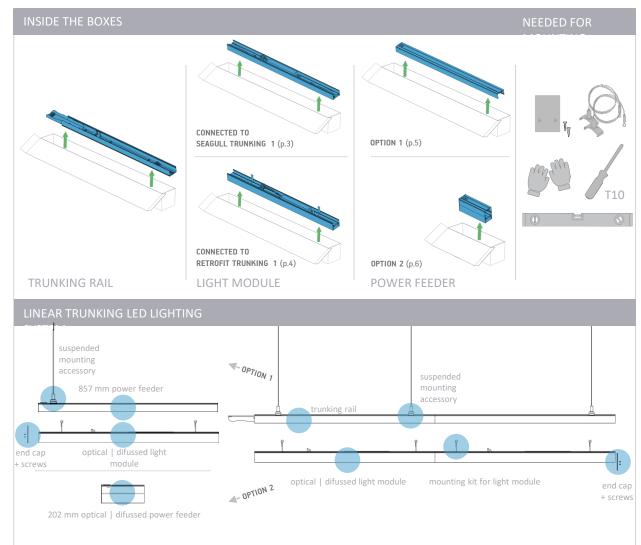

#### TRUNKING RAIL DIMENSIONS LIGHT MODULE DIMENSIONS

| L, <i>mm</i>         | W,<br>mm | Н, тт | LIGHT<br>MODULE | L, mm         | W, mm | H, <i>mm</i> |
|----------------------|----------|-------|-----------------|---------------|-------|--------------|
| 857   2571  <br>4285 | 57.5     | 40.0  | Optical         | 857  <br>1714 | 57.5  | 41.5         |
|                      |          |       | Difussed        | 857  <br>1714 | 57.5  | 51.5         |
|                      |          |       |                 | 1/14          |       |              |

#### POWER FEEDER DIMENSIONS

| FEEDER                    | L, mm | W, mm | Н,<br><i>тт</i> |
|---------------------------|-------|-------|-----------------|
| Optical                   | 202   | 57.5  | 75.5            |
| Difussed                  | 202   | 57.5  | 85.5            |
| Universal (trunking only) | 857   | 57.5  | 40              |