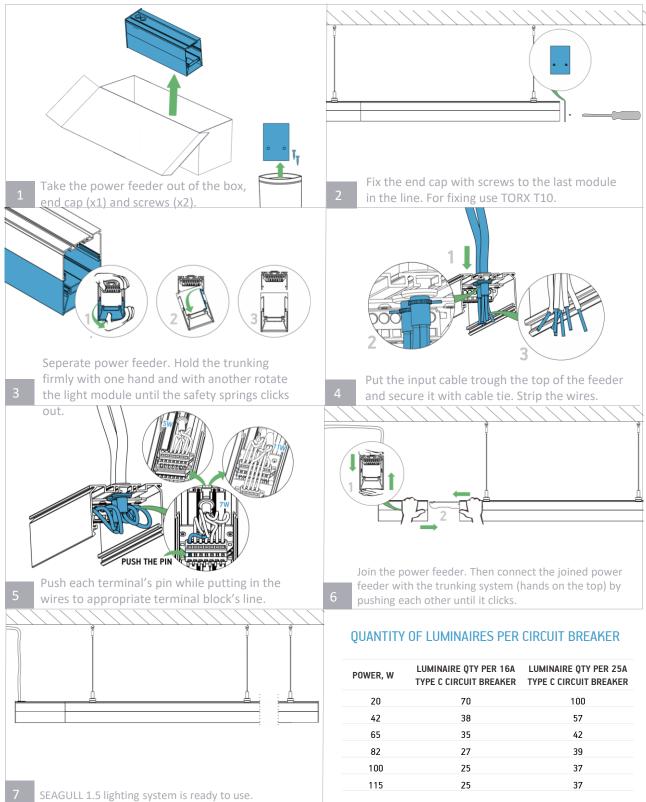

dry location only.
- Luminaire may fall down if not installed properly.
- Avoid direct eye exposure to the light source while it is on.
- © 2023, All rights reserved BaltLED, UAB. Specifications are subject to change without notice.

- For indoor use only.
- Do not operate luminaire with damaged parts.
- The manufacturer shall not be liable for any damage resulting from inappropriate modifications to the luminaire or faulty installation.

If you have any questions, contact the manufacturer.

Balt led

**1. TRUNKING** 





### 2.1. LIGHT MODULE CONNECTED TO SEAGULL TRUNKING





### 2.2. LIGHT MODULE CONNECTED TO OTHER TRUNKING (e.g. VECO | SITECO | LUDWIG |





### **3. CONNECTING FEEDER**

3.1. 857 MM POWER FEEDER (TRUNKING ONLY)





### 3. CONNECTING FEEDER 3.2. 202 MM POWER FEEDER