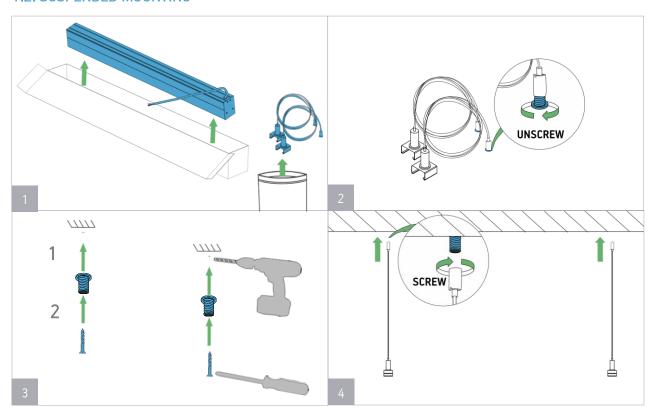

ion or removal.

GULL LUMINAIRES INSTALLATION GUIDE

READ THE INSTRUCTIONS CAREFULLY BEFORE STARTING

- Properly ground electrical enclosure.
- Perform installation in dry location only.
- Luminaire may fall down if not installed properly.
- Avoid direct eye exposure to the light source while it is on.
- For indoor use only.
- Do not operate luminaire with damaged parts.
- To prevent wiring damage or abrasion, do not expose wiring to edges of sheet metal or other sharp objects.
- The manufacturer shall not be liable for any damage resulting from inappropriate modifications to the luminaire or faulty installation.

If you have any questions, contact the manufacturer.











## GULL LUMINAIRES INSTALLATION GUIDE

### 1. MOUNTING

### 1.1. SURFACE MOUNTING



### 1.2. SUSPENDED MOUNTING



© 2021, All rights reserved BaltLED, UAB. Specifications are subject to change without notice.











## GULL LUMINAIRES INSTALLATION GUIDE

### 1.2. SUSPENDED MOUNTING



### 2. CONNECTION

### 2.1. STANDARD CONNECTION



### 2.2. DALI CONNECTION



### $\odot$ 2021, All rights reserved BaltLED, UAB. Specifications are subject to change without notice.

# QUANTITY OF LUMINAIRES PER CIRCUIT BREAKER

| SKU                     | LUMINAIRE QTY PER 16A TYPE C<br>CIRCUIT BREAKER |
|-------------------------|-------------------------------------------------|
| BLNP-U-120A90840P20     |                                                 |
| BLNP-U-120A90840P20-DA  |                                                 |
| BLNP-U-120A90840P24     |                                                 |
|