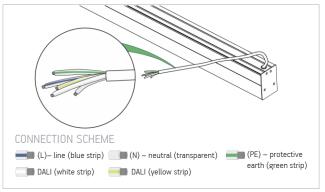

eye exposure to the light source while it is on.
- For indoor use only.
- Do not operate luminaire with damaged parts.
- To prevent wiring damage or abrasion, do not expose wiring to edges of sheet metal or other sharp objects.
- The manufacturer shall not be liable for any damage resulting from inappropriate modifications to the luminaire or faulty installation.

If you have any questions, contact the manufacturer.











## GULL LUMINAIRES INSTALLATION GUIDE

### 1. MOUNTING

### 1.1. SURFACE MOUNTING



### 1.2. SUSPENDED MOUNTING



© 2021, All rights reserved BaltLED, UAB. Specifications are subject to change without notice.











## GULL LUMINAIRES INSTALLATION GUIDE

### 1.2. SUSPENDED MOUNTING



### 2. CONNECTION

### 2.1. STANDARD CONNECTION



### 2.2. DALI CONNECTION



### $\odot$ 2021, All rights reserved BaltLED, UAB. Specifications are subject to change without notice.

# QUANTITY OF LUMINAIRES PER CIRCUIT BREAKER

| SKU                     | LUMINAIRE QTY PER 16A TYPE C<br>CIRCUIT BREAKER |
|-------------------------|-------------------------------------------------|
| BLNP-U-120A90840P20     |                                                 |
| BLNP-U-120A90840P20-DA  |                                                 |
| BLNP-U-120A90840P24     |                                                 |
| BLNP-U-120A90840P24-DA  |                                                 |
| BLNP-U-120A90840P28     |                                                 |
| BLNP-U-120A90840P28-DA  |                                                 |
| BLNP-M-120A120840P20