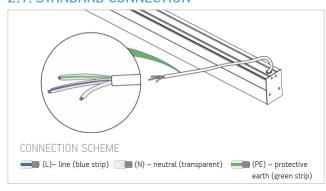

ed properly.
- Avoid direct eye exposure to the light source while it is on.
- For indoor use only.
- Do not operate luminaire with damaged parts.
- To prevent wiring damage or abrasion, do not expose wiring to edges of sheet metal or other sharp objects.
- The manufacturer shall not be liable for any damage resulting from inappropriate modifications to the luminaire or faulty installation.

If you have any questions, contact the manufacturer.











## GULL LUMINAIRES INSTALLATION GUIDE

### 1. MOUNTING

### 1.1. SURFACE MOUNTING



### 1.2. SUSPENDED MOUNTING



© 2021, All rights reserved BaltLED, UAB. Specifications are subject to change without notice.











## GULL LUMINAIRES INSTALLATION GUIDE

### 1.2. SUSPENDED MOUNTING



### 2. CONNECTION

### 2.1. STANDARD CONNECTION



### 2.2. DALI CONNECTION



### $\odot$ 2021, All rights reserved BaltLED, UAB. Specifications are subject to change without notice.

# QUANTITY OF LUMINAIRES PER CIRCUIT BREAKER

| SKU                     | LUMINAIRE QTY PER 16A TYPE C<br>CIRCUIT BREAKER |
|-------------------------|-------------------------------------------------|
| BLNP-U-120A90840P20     |                                                 |
| BLNP-U-120A90840P20-DA  |                                                 |
| BLNP-U-120A90840P24     |                                                 |
| BLNP-U-120A90840P24-DA  |                                                 |
| BLNP-U-120A90840P28     |                                                 |
| BLNP-U-120A90840P28-DA  |