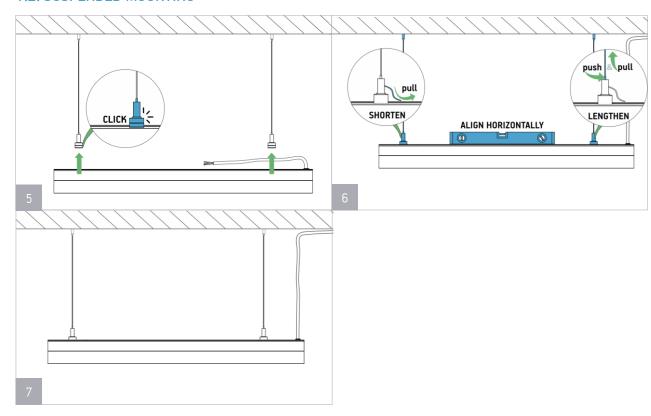

tion only.
- Luminaire may fall down if not installed properly.
- Avoid direct eye exposure to the light source while it is on.
- For indoor use only.
- Do not operate luminaire with damaged parts.
- To prevent wiring damage or abrasion, do not expose wiring to edges of sheet metal or other sharp objects.
- The manufacturer shall not be liable for any damage resulting from inappropriate modifications to the luminaire or faulty installation.

If you have any questions, contact the manufacturer.











## GULL LUMINAIRES INSTALLATION GUIDE

### 1. MOUNTING

### 1.1. SURFACE MOUNTING



### 1.2. SUSPENDED MOUNTING



© 2021, All rights reserved BaltLED, UAB. Specifications are subject to change without notice.











## GULL LUMINAIRES INSTALLATION GUIDE

### 1.2. SUSPENDED MOUNTING



### 2. CONNECTION

### 2.1. STANDARD CONNECTION



### 2.2. DALI CONNECTION



### $\odot$ 2021, All rights reserved BaltLED, UAB. Specifications are subject to change without notice.

# QUANTITY OF LUMINAIRES PER CIRCUIT BREAKER

| SKU                     | LUMINAIRE QTY PER 16A TYPE C<br>CIRCUIT BREAKER |
|-------------------------|-------------------------------------------------|
| BLNP-U-120A90840P20     |                                                 |
| BLNP-U-120A90840P20-DA  |                                                 |
| BLNP-U-120A90840P24     |                                                 |
| BLNP-U-120A90840P24-DA  |                                                 |
| BLNP-U-120A90840P28     |                                                 |
| BLNP-U-120A90840P28