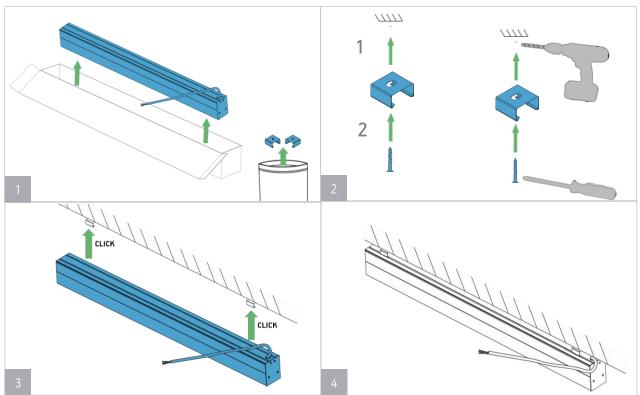

ff before inspection, installation or removal.

GULL LUMINAIRES INSTALLATION GUIDE

READ THE INSTRUCTIONS CAREFULLY BEFORE STARTING

- Properly ground electrical enclosure.
- Perform installation in dry location only.
- Luminaire may fall down if not installed properly.
- Avoid direct eye exposure to the light source while it is on.
- For indoor use only.
- Do not operate luminaire with damaged parts.
- To prevent wiring damage or abrasion, do not expose wiring to edges of sheet metal or other sharp objects.
- The manufacturer shall not be liable for any damage resulting from inappropriate modifications to the luminaire or faulty installation.

If you have any questions, contact the manufacturer.











## GULL LUMINAIRES INSTALLATION GUIDE

### 1. MOUNTING

### 1.1. SURFACE MOUNTING



### 1.2. SUSPENDED MOUNTING



© 2021, All rights reserved BaltLED, UAB. Specifications are subject to change without notice.











## GULL LUMINAIRES INSTALLATION GUIDE

### 1.2. SUSPENDED MOUNTING



### 2. CONNECTION

### 2.1. STANDARD CONNECTION



### 2.2. DALI CONNECTION



### $\odot$ 2021, All rights reserved BaltLED, UAB. Specifications are subject to change without notice.

# QUANTITY OF LUMINAIRES PER CIRCUIT BREAKER

| SKU                     | LUMINAIRE QTY PER 16A TYPE C<br>CIRCUIT BREAKER |
|-------------------------|-------------------------------------------------|
| BLNP-U-120A90840P20     |                                                 |
| BLNP-U-120A90840P20-DA  |                                                 |
| BLNP-U-120A90840P24     |