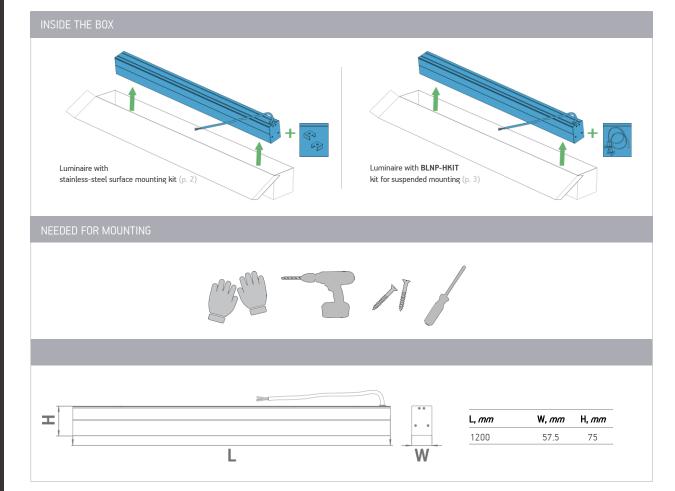

## GULL LUMINAIRES INSTALLATION GUIDE

### 1. MOUNTING

### 1.1. SURFACE MOUNTING

### 1.2. SUSPENDED MOUNTING

© 2021, All rights reserved BaltLED, UAB. Specifications are subject to change without notice.