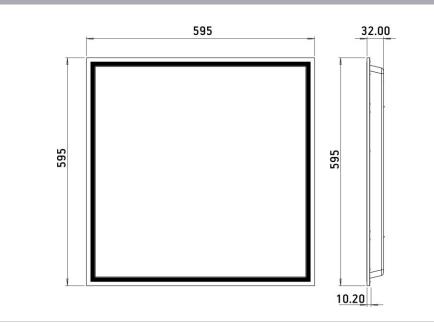

# KAGULUX HE | SE BACKLIT PANEL INSTALLATION GUIDE

#### NEEDED FOR MOUNTING



#### PANEL DIMENSIONS (mm)



#### WARNING

- Turn power off before inspection, installation or removal.
- Properly ground electrical enclosure.
- Luminaire may fall down if not installed properly.
- Avoid direct eye exposure to the light source while it is on.
- For indoor use only.
- Dry location only.
- Do not operate luminaire with damaged parts.
- To prevent wiring damage or abrasion, do not expose wiring to edges of sheet metal or other sharp objects.

The manufacturer shall not be liable for any damage resulting from inappropriate modifications to the luminaire or faulty installation.

If you have any questions, contact the manufacturer.

© 2023, All rights reserved BaltLED, UAB. Specifications are subject to change without notice.





# KAGULUX HE | SE BACKLIT PANEL INSTALLATION GUIDE

## **RECESSED MOUNTING