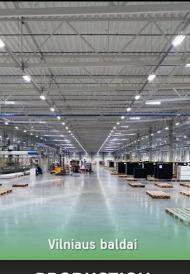

### IMPLEMENTED LIGHTING PROJECTS

Balt led

From 85.000 SQ.M. production buildings to supermarkets, cart arenas, airports and etc.

**MANUFACTURING FACILITY** 

**WAREHOUSE** 

**PRODUCTION** BUILDING

**SUPERMARKET** 