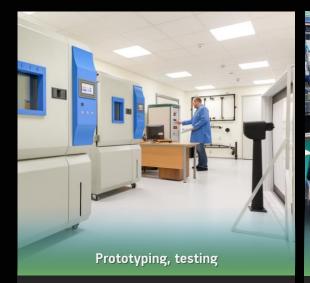

# MODERN LIGHT LABORATORY

- ✓ 15 testing systems, 9 technicians
- ✓ Over 4000 hours of testing per year
- ✓ 2-3 new products per year
- ✓ 3-5 product updates per year