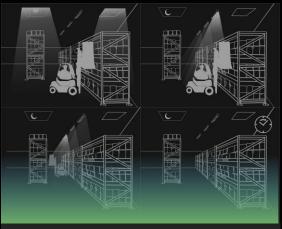

### IMPLEMENTED LIGHTING PROJECTS

Balt led

From 85.000 SQ.M. production buildings to supermarkets, cart arenas, airports and etc.

**MANUFACTURING FACILITY** 

**WAREHOUSE** 

**PRODUCTION** BUILDING

**SUPERMARKET** 