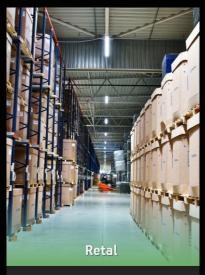

### IMPLEMENTED LIGHTING PROJECTS

Balt led

From 85.000 SQ.M. production buildings to supermarkets, cart arenas, airports and etc.

**MANUFACTURING FACILITY** 

**WAREHOUSE** 

**PRODUCTION** BUILDING

**SUPERMARKET** 