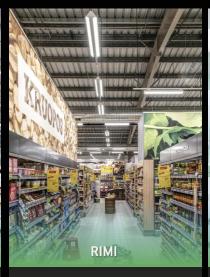

### IMPLEMENTED LIGHTING PROJECTS

Balt led

From 85.000 SQ.M. production buildings to supermarkets, cart arenas, airports and etc.

**MANUFACTURING FACILITY** 

**WAREHOUSE** 

**PRODUCTION** BUILDING

**SUPERMARKET** 