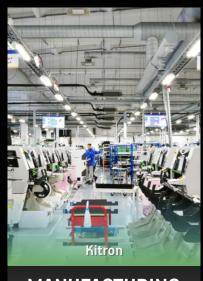

### IMPLEMENTED LIGHTING PROJECTS

Balt led

From 85.000 SQ.M. production buildings to supermarkets, cart arenas, airports and etc.

**MANUFACTURING FACILITY** 

**WAREHOUSE** 

**PRODUCTION** BUILDING

**SUPERMARKET** 