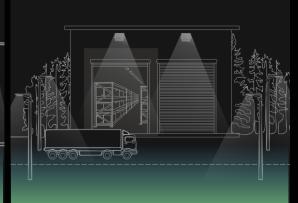

### IMPLEMENTED LIGHTING PROJECTS

Balt led

From 85.000 SQ.M. production buildings to supermarkets, cart arenas, airports and etc.

**MANUFACTURING FACILITY** 

**WAREHOUSE** 

**PRODUCTION** BUILDING

**SUPERMARKET** 