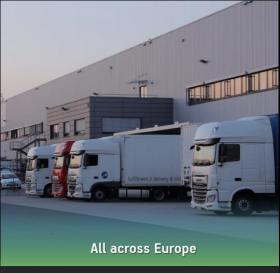

# EXPENDING EXPORT MARKETS

- ✓ 30 % production sold locally
- √ 70 % exported to Europe:
  England, Germany, Ireland,
  Czech Republic, Poland, Holland,
  Sweden, Finland